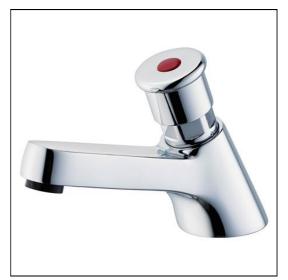

# Sandringham 21 1/2" Self Closing Pillar Tap

# **ILLUSTRATED**

Sound Sandringham 21 1/2" self closing pillar tap with 4 litre per minute flow regulator (single)

## **ILLUSTRATED PRODUCT DETAILS**

Materials Finishes

**S0673** Chrome Plated Brass **S0673** Chrome (AA)