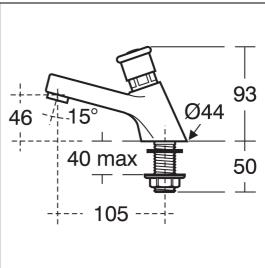

# Sandringham 21 1/2" Self Closing Pillar Tap

# **ILLUSTRATED**

Sound Sandringham 21 1/2" self closing pillar tap with 4 litre per minute flow regulator (single)